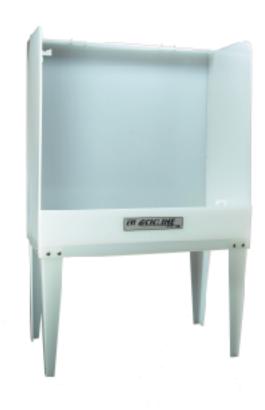

### WB

If you're looking for a strong, durable washout booth at an affordable price, look no further than Blackline's WB. The WB is an open-top booth constructed of welded polypropylene and comes equipped with many of the features found on our deluxe washout. These include two, four-foot backlight strips, a semi-transparent back, built-in screen supports and a perforated drain.

Durability. Features. Value. The WB offers them all.

#### Size:

Height (with legs): 74" Widths: 48" or 60" Depth: 24"

#### FEATURES:

- Hooks for hanging scrub brushes
- Two, four-foot backlight strips
- AirLectric foot switch

- Built-in screen supports
- Pressure washer wand support